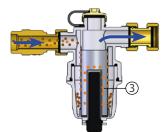

The fluid cleaning is performed through these actions:

- 1) action of the cyclonic filter: generation of the swirling motion to separate particles
- 2) decantation in the dirt separator: precipitation by gravity
- 3) holding of the ferromagnetic particles by the magnet
- 4) mechanical filtration through the filter mesh

## CYCLONIC FILTER + DIRT SEPARATOR + MAGNET + FILTER

The fluid cleaning is maximized thanks to the four devices incorporated in a single product. 1,4 T high induction magnet.