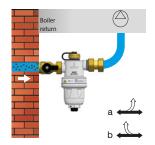

#### **VERSATILE INSTALLATION**

4 installation positions to easily adapt to the available space and the configuration of the generator connections.

## ADJUSTABLE TEE-FITTING FOR IN LINE INSTALLATIONS

Allows to adapt the dirt separator to horizontal, vertical and 45° oblique pipes.