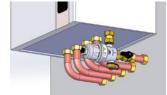

# DESCRIPTION

> The under-boiler filter and magnetic dirt separator Barberi DR-3 cleans the water of thermal systems through the combined action of its components: dirt separator, filter, magnet. The possibility of multiple installation positions, the compact dimensions and the white finish make it possible the use with all generators, in small spaces, expecially with exposed wall-mounted boilers.

DR-3

The device eliminates impurities, sludge, ferromagnetic residues originating from the corrosion of the systems, helping to prevent clogging of heat exchangers and blocking of high-efficiency permanent magnet pumps. The device can be easily opened for periodic cleaning.

### **DIRT SEPARATOR + FILTER + MAGNET**

The fluid cleaning is maximized thanks to the three devices incorporated in a single product: dirt separator (1), filter (2), magnet (3). 1,2T high induction magnet.