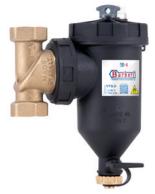

## UNDERBOILER FILTER AND MAGNETIC DIRT SEPARATOR DR-3

# DESCRIPTION

> The under-boiler filter and magnetic dirt separator Barberi DR-3 cleans the water of thermal systems through the combined action of its components: dirt separator, filter, magnet. The possibility of multiple installation positions, the compact dimensions and the white finish make it possible the use with all generators, in small spaces, expecially with exposed wall-mounted boilers.

DR-3

The device eliminates impurities, sludge, ferromagnetic residues originating from the corrosion of the systems, helping to prevent clogging of heat exchangers and blocking of high-efficiency permanent magnet pumps. The device can be easily opened for periodic cleaning.

# **V72.**P

Under-boiler filter and magnetic dirt separator. Complete with upstream shut-off valve and fitting for boiler connection. Technopolymer body.

Working temperature range: *0–90 °C* Max working pressure: *3 bar* 