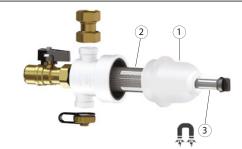

### **DIRT SEPARATOR + FILTER + MAGNET**

The fluid cleaning is maximized thanks to the three devices incorporated in a single product: dirt separator (1), filter (2), magnet (3). 1,2T high induction magnet.

The fluid cleaning is performed through these actions:

- 1) decantation of the particles in the dirt separator
- 2) mechanical filtration through the filter mesh
- 3) holding of the ferromagnetic particles by the magnet