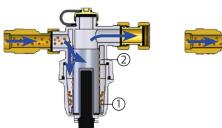

The fluid cleaning is performed through these actions:

- 1) decantation of the particles in the dirt separator
- 2) mechanical filtration through the filter mesh
- 3) holding of the ferromagnetic particles by the magnet

### **DIRT SEPARATOR + FILTER + MAGNET**

The fluid cleaning is maximized thanks to the three devices incorporated in a single product: dirt separator (1), filter (2), magnet (3). 1,2T high induction magnet.