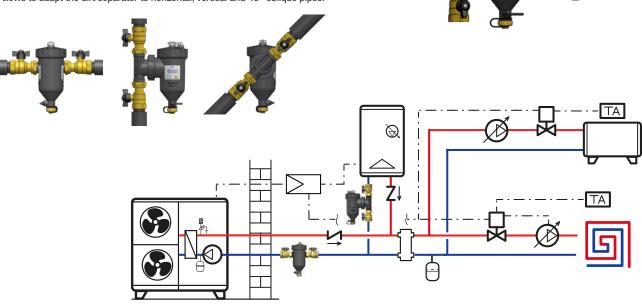

#### **VERSATILE INSTALLATION**

4 installation positions to easily adapt to the available space and the configuration of the generator connections.

## ADJUSTABLE TEE-FITTING FOR IN LINE INSTALLATIONS

Allows to adapt the dirt separator to horizontal, vertical and 45° oblique pipes.