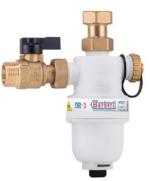

# **V72.**P

Under-boiler filter and magnetic dirt separator. Complete with upstream shut-off valve and fitting for boiler connection. Technopolymer body.

Working temperature range: *0–90 °C* Max working pressure: *3 bar* 

#### DOUBLE SHUT-OFF VALVE

The version with plastic Tee-fitting is complete with ball shut-off valves, with running nut, for the connection to the system.