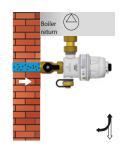

# DESCRIPTION

> The under-boiler filter and magnetic dirt separator Barberi DR-3 cleans the water of thermal systems through the combined action of its components: dirt separator, filter, magnet. The possibility of multiple installation positions, the compact dimensions and the white finish make it possible the use with all generators, in small spaces, expecially with exposed wall-mounted boilers.

#### **IDEAL FOR WALL-MOUNTED BOILERS**

White finish ideal for any generator, especially for exposed wall-mounted boilers.