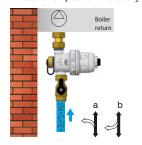

#### **VERSATILE INSTALLATION**

4 installation positions to easily adapt to the available space and the configuration of the generator connections.

## ADJUSTABLE TEE-FITTING FOR IN LINE INSTALLATIONS

Allows to adapt the dirt separator to horizontal, vertical and 45° oblique pipes.