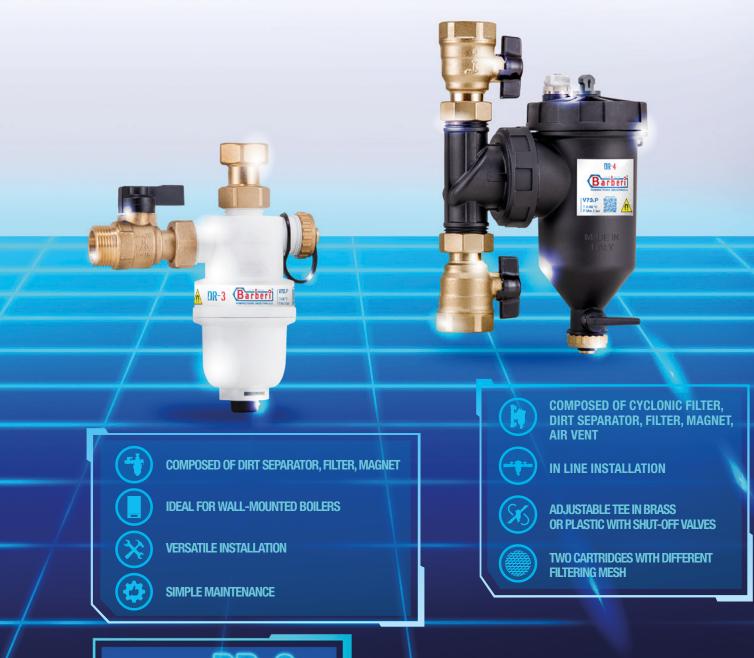

# DESCRIPTION

> The under-boiler filter and magnetic dirt separator Barberi DR-3 cleans the water of thermal systems through the combined action of its components: dirt separator, filter, magnet. The possibility of multiple installation positions, the compact dimensions and the white finish make it possible the use with all generators, in small spaces, expecially with exposed wall-mounted boilers.

### **DIRT SEPARATOR + FILTER + MAGNET**

The fluid cleaning is maximized thanks to the three devices incorporated in a single product: dirt separator (1), filter (2), magnet (3). 1,2T high induction magnet.

#### **IDEAL FOR WALL-MOUNTED BOILERS**

White finish ideal for any generator, especially for exposed wall-mounted boilers.

# DESCRIPTION

The filter and magnetic dirt separator Barberi DR-4 cleans the water of thermal systems through the combined action of its components. The device eliminates impurities, sludge, ferromagnetic residues originating from the corrosion of the systems, helping to prevent clogging of heat exchangers and blocking of high-efficiency permanent magnet pumps.

## CYCLONIC FILTER + DIRT SEPARATOR + MAGNET + FILTER

The fluid cleaning is maximized thanks to the four devices incorporated in a single product. 1,4 T high induction magnet.

## ADJUSTABLE TEE-FITTING FOR IN LINE INSTALLATIONS

Allows to adapt the dirt separator to horizontal, vertical and 45° oblique pipes.

## TWO CARTRIDGES WITH DIFFERENT FILTERING PERFORMANCE

Two filtering cartridges are included: the 500  $\mu m$  mesh for the first cleaning, the 800  $\mu m$  mesh for continuous operation.