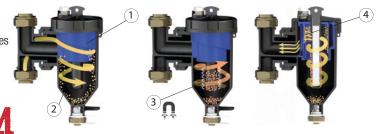

The fluid cleaning is performed through these actions:

- 1) action of the cyclonic filter: generation of the swirling motion to separate particles
- 2) decantation in the dirt separator: precipitation by gravity
- 3) holding of the ferromagnetic particles by the magnet
- 4) mechanical filtration through the filter mesh

## CYCLONIC FILTER + DIRT SEPARATOR + MAGNET + FILTER

The fluid cleaning is maximized thanks to the four devices incorporated in a single product. 1,4 T high induction magnet.

## ADJUSTABLE TEE-FITTING FOR IN LINE INSTALLATIONS

Allows to adapt the dirt separator to horizontal, vertical and 45° oblique pipes.

## TWO CARTRIDGES WITH DIFFERENT FILTERING PERFORMANCE

Two filtering cartridges are included: the 500  $\mu m$  mesh for the first cleaning, the 800  $\mu m$  mesh for continuous operation.