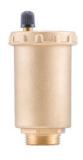

## UNDERBOILER FILTER AND MAGNETIC DIRT SEPARATOR DR-3

# DESCRIPTION

> The under-boiler filter and magnetic dirt separator Barberi DR-3 cleans the water of thermal systems through the combined action of its components: dirt separator, filter, magnet. The possibility of multiple installation positions, the compact dimensions and the white finish make it possible the use with all generators, in small spaces, expecially with exposed wall-mounted boilers.

DR-3

The device eliminates impurities, sludge, ferromagnetic residues originating from the corrosion of the systems, helping to prevent clogging of heat exchangers and blocking of high-efficiency permanent magnet pumps. The device can be easily opened for periodic cleaning.

### **DIRT SEPARATOR + FILTER + MAGNET**

The fluid cleaning is maximized thanks to the three devices incorporated in a single product: dirt separator (1), filter (2), magnet (3). 1,2T high induction magnet.