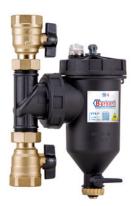

## FILTER AND MAGNETIC DIRT SEPARATORS DR-4

# DESCRIPTION

The filter and magnetic dirt separator Barberi DR-4 cleans the water of thermal systems through the combined action of its components. The device eliminates impurities, sludge, ferromagnetic residues originating from the corrosion of the systems, helping to prevent clogging of heat exchangers and blocking of high-efficiency permanent magnet pumps.

# PRODUCT CATALOGUE

**V73.**D

Filter and magnetic dirt separator. Technopolymer body, brass tee-fitting. Complete with cyclonic action filter, interchangeable cartridge and adjustable tee for horizontal, vertical and 45° installation.

#### DOUBLE SHUT-OFF VALVE

The version with plastic Tee-fitting is complete with ball shut-off valves, with running nut, for the connection to the system.