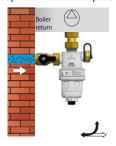

# DESCRIPTION

> The under-boiler filter and magnetic dirt separator Barberi DR-3 cleans the water of thermal systems through the combined action of its components: dirt separator, filter, magnet. The possibility of multiple installation positions, the compact dimensions and the white finish make it possible the use with all generators, in small spaces, expecially with exposed wall-mounted boilers.

#### **VERSATILE INSTALLATION**

4 installation positions to easily adapt to the available space and the configuration of the generator connections.